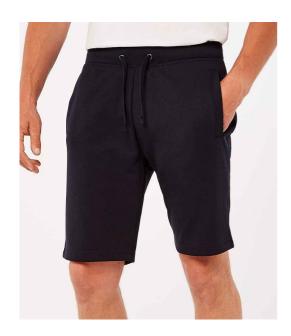

#### **K922 Kustom Kit**

Kustom Kit Slim Fit Sweat Shorts

Sizes: XS - XXL

Material: 65% polyester/35% cotton.

Weight: 250 gsm

### **Features**

- 1x1 ribbed elasticated waistband with flatlock edge.
- Self colour flat drawcord with brushed metal eyelets.
- Two side jersey lined pockets.
- Right rear patch pocket.
- Twin needle hem.
- Tear out label.