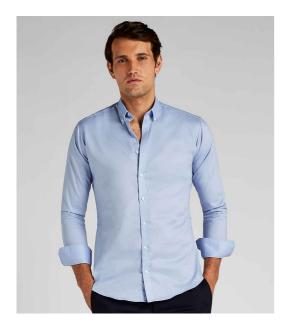

#### K182 Kustom Kit

Kustom Kit Slim Fit Stretch Long Sleeve Oxford Shirt

Sizes: Material: Weight:

13.5 - 18.5 58% cotton/39% polyester/3% Lycra®. 143 gsm

| White | Light Blue |
|-------|------------|