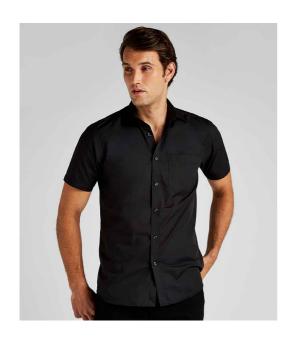

## K141 Kustom Kit

Kustom Kit Short Sleeve Tailored Poplin Shirt

Sizes: **13.5 - 23** 

Material: 65% polyester/35% cotton.

Weight: 105 gsm

## **Features**

- Easy iron fabric.
- Fused semi-cut away collar.
- · Left chest pocket.
- Self colour buttons.
- Back yoke.

- Single needle stitched armholes.
- Twin needle sleeves and side seams.
- · Curved hem.
- Available in long sleeve K142.