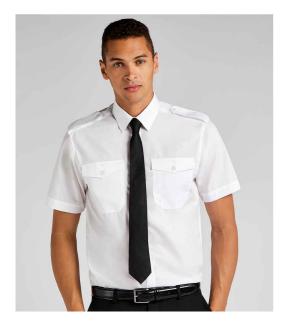

#### K133 Kustom Kit

Kustom Kit Short Sleeve Tailored Pilot Shirt

Sizes: Material: Weight: 14.5 - 19.5 55% cotton/45% polyester poplin. 105 gsm

# Features

- Easy iron fabric.
- Fused stand up collar.
- Epaulette tabs.
- Two chest pockets with button down flaps.

• Pen holder left chest pocket.

- Back yoke.
- Double folded side seams.
- Straight hem.
- Available in long sleeve K134.
- White