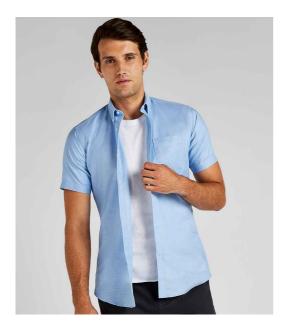

#### K183 Kustom Kit

Kustom Kit Short Sleeve Slim Fit Oxford Shirt

Sizes: Material: Weight: 14 - 18 70% cotton/30% polyester. 135 gsm

### Features

- Fused stand up button down
   Tr
  collar.
   Set
- Left chest pocket.
- Single needle stitched armholes.
- Back yoke.
- Darted back panel.

- Twin needle sleeves and side seams.
- Curved hem.

Colour representation is only as accurate as the web design process allows.

- 50°C wash.
- Available in long sleeve K184.

| TF    |            |  |  |  |
|-------|------------|--|--|--|
| White | Light Blue |  |  |  |