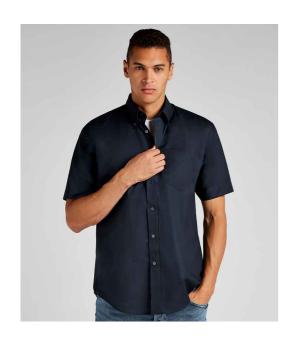

#### K350 Kustom Kit

Kustom Kit Short Sleeve Classic Fit Workwear Oxford Shirt

Sizes: **13.5 - 23** 

Material: 70% cotton/30% polyester.

Weight: 135 gsm

# **Features**

- Easy iron fabric.
- Fused, stand up button down collar.
- Left chest pocket.
- · Self colour buttons.
- Back yoke with two pleats.
- Double stitched side and sleeve seams.
- · Curved hem.
- 50°C wash.
- Available in long sleeve K351.