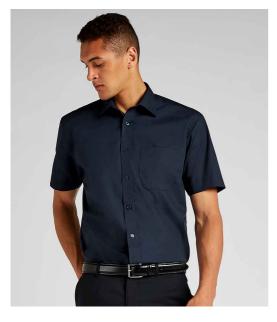

#### K102 Kustom Kit

Kustom Kit Short Sleeve Classic Fit Business Shirt

Sizes: Material: Weight: 14.5 - 21 55% cotton/45% polyester poplin. 105 gsm

## Features

- Easy iron fabric.
- Fused stand up collar.
- Left chest pocket.
- Back yoke.
- Curved hem.
- Available in long sleeve K104.

|       | T     | T          |           |
|-------|-------|------------|-----------|
| Black | White | Light Blue | Dark Navy |