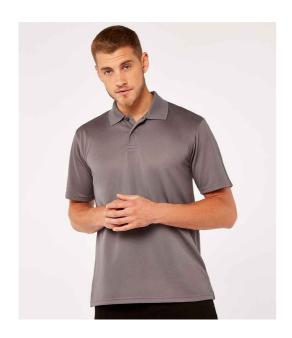

#### K444 Kustom Kit

Kustom Kit Regular Fit Cooltex® Plus Piqué Polo Shirt

Sizes: XS - 4XL

Material: 100% polyester.

Weight: 180 gsm

### **Features**

• Cooltex® Plus wicking finish.

- Two button slanted placket.
- 1x1 ribbed knit collar.
- Side vents.
- Taped neck and shoulders.
- Twin needle stitching.