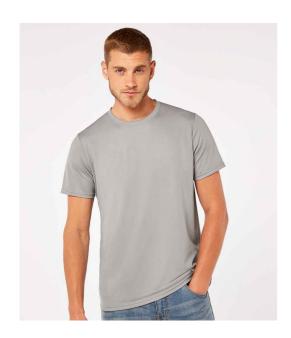

#### K555 Kustom Kit

Kustom Kit Regular Fit Cooltex® Plus Wicking T-Shirt

Sizes: XS - 4XL

Material: 100% textured polyester.

Weight: 140 gsm

### **Features**

- Cooltex® Plus wicking yarn.
- 1x1 ribbed collar.
- Self fabric taped neck and shoulders.
- Topstitched front collar.
- Twin needle sleeves and hem.
- Removable adhesive neck label.

**Heather Solid** 