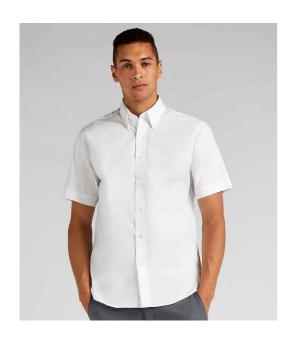

#### K187 Kustom Kit

Kustom Kit Premium Short Sleeve Tailored Oxford Shirt

Sizes: **13.5 - 19.5** 

Material: 85% cotton/15% polyester.

Weight: 125 gsm

## **Features**

- Easy iron fabric.
- Fused stand up button down collar.
- Black and white have self colour buttons.
- Light blue has white buttons.
- · Back yoke.
- Double folded seams.
- Curved hem.
- Available in long sleeve K188.