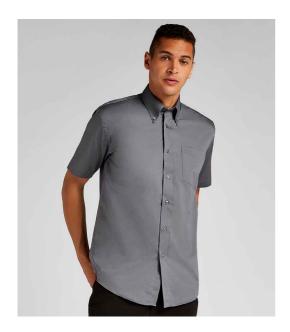

## K109 Kustom Kit

Kustom Kit Premium Short Sleeve Classic Fit Oxford Shirt

Sizes: **13.5 - 23** 

Material: 85% cotton/15% polyester.

Weight: 125 gsm

## **Features**

- Easy iron fabric.
- Fused, stand up button down collar.
- Left chest pocket.
- Back yoke with centre pleat and hanging loop.
- · Curved hem.
- Available in long sleeve K105.

Size conversions