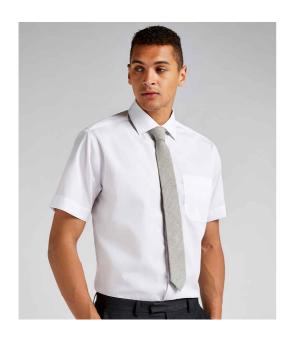

### K115 Kustom Kit

Kustom Kit Premium Short Sleeve Classic Fit Non-Iron Shirt

Sizes: **14.5 - 18.5** 

Material: 100% cotton poplin.

Weight: 125 gsm

## **Features**

- · Non-iron fabric.
- Wrinkle resistant taped seams.
- Fused stand up, semi-cut away collar.
- · Left chest pocket.
- · Pearlised buttons.

- Back yoke with two pleats.
- Double folded side seams.
- · Curved hem.
- Available in long sleeve K116.