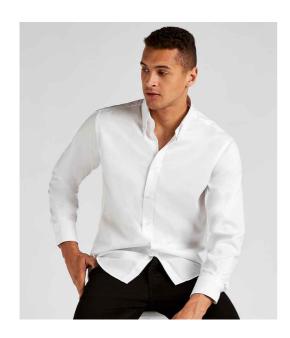

#### K188 Kustom Kit

Kustom Kit Premium Long Sleeve Tailored Oxford Shirt

Sizes: **13.5 - 19.5** 

Material: 85% cotton/15% polyester.

Weight: 125 gsm

## **Features**

- Easy iron fabric.
- Fused, stand up button down collar.
- Black and white have self colour buttons.
- Light blue has white buttons.
- · Back yoke.

- Double folded seams.
- Two button cuffs.
- · Curved hem.
- Available in short sleeve K187.