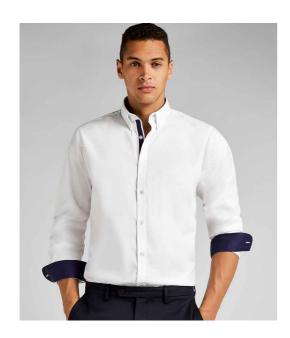

### K190 Kustom Kit

Kustom Kit Premium Long Sleeve Contrast Tailored Oxford Shirt

Sizes: S - XXL

Material: 85% cotton/15% polyester.

Weight: 125 gsm

## **Features**

- Easy iron fabric.
- Fused, stand up button down collar.
- Contrast inner collar stand, inner cuff and cuff placket.
- Contrast binding down centre of button placket.
- Single needle stitched armholes.

- Back yoke with side pleats.
- Twin needle stitched sleeve and side seams.
- Single button cuffs with option for cuff links.
- · Curved hem.

| Black/Silve | r |
|-------------|---|