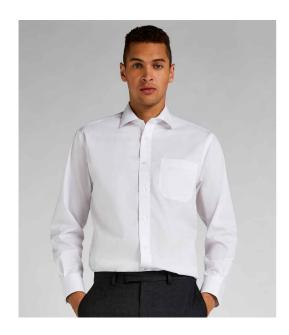

### K116 Kustom Kit

Kustom Kit Premium Long Sleeve Classic Fit Non-Iron Shirt

Sizes: **14.5 - 18.5** 

Material: 100% cotton poplin.

Weight: 125 gsm

## **Features**

- · Non-iron fabric.
- Wrinkle resistant taped seams.
- Fused stand up semi-cut away collar.
- Left chest pocket.
- · Pearlised buttons.

- Back yoke with two back pleats.
- Double folded seams.
- Two button cuffs.
- · Curved hem.
- Available in short sleeve K115.