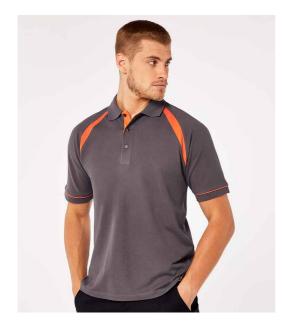

#### K615 Kustom Kit

Kustom Kit Oak Hill Cotton Piqué Polo Shirt

Sizes: Material: Weight: S - XXL 100% combed cotton. 210 gsm

## Features

- Classic fit.
- 1x1 ribbed flat knit collar.
- Contrast taped neck.
- Three self colour button placket with contrast inner.
- Contrast panels on raglan seams, front and back.
- Hemmed sleeves with contrast piping.
- Contrast herringbone taped side vents.
- Twin needle overlock stitching.

|                  |              |             |            |                     | 1               |
|------------------|--------------|-------------|------------|---------------------|-----------------|
| Black/Bright Red | Black/Orange | Black/White | Navy/White | Charcoal/Lime Green | Charcoal/Orange |