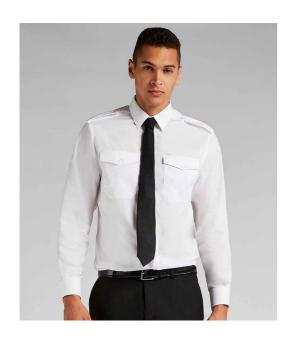

### K134 Kustom Kit

Kustom Kit Long Sleeve Tailored Pilot Shirt

Sizes: **14.5 - 19.5** 

Material: 55% cotton/45% polyester poplin.

Weight: 105 gsm

## **Features**

- Easy iron fabric.
- Fused stand up collar.
- Epaulette tabs.
- Two chest pockets with button down flaps.
- Pen holder on left chest pocket.
- · Back yoke.
- Double folded side and sleeve seams.
- Single button cuffs.
- Straight hem.
- Available in short sleeve K133.

#### White