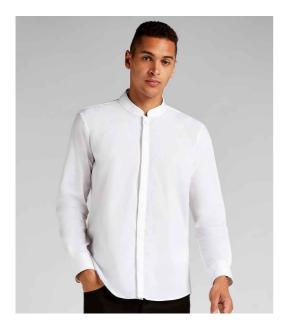

#### K161 Kustom Kit

Kustom Kit Long Sleeve Tailored Mandarin Collar Shirt

| Sizes:    |  |
|-----------|--|
| Material: |  |
| Weight:   |  |

S - XXL 65% polyester/35% combed cotton poplin. 115 gsm

# Features

- Easy iron fabric.
- Soft fused mandarin collar.
- Concealed placket.
- Two pleats at back.
- Single needle stitched armholes.
- Double folded side seams.
- Single button cuffs.
- Curved hem.