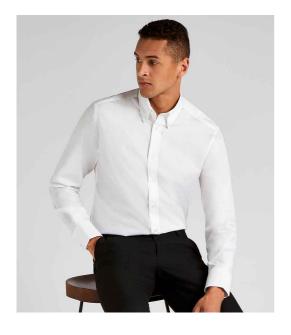

#### K386 Kustom Kit

Kustom Kit Long Sleeve Tailored City Business Shirt

Sizes: Material: Weight: 14.5 - 19.5 100% cotton. White 120 gsm, Cols 125 gsm

### Features

- Easy iron fabric.
- Fused button down collar.
- Single needle stitched armholes.
- Self colour pearlised buttons.
- Back yoke.
- Two button cuffs.
- Twin needle stitched sleeve and side seams.
- Curved hem.