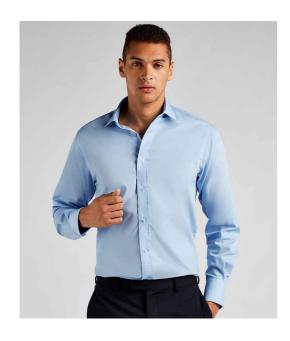

#### K131 Kustom Kit

Kustom Kit Long Sleeve Tailored Business Shirt

Sizes: **14.5 - 18.5** 

Material: 55% cotton/45% polyester poplin.

Weight: 105 gsm

# **Features**

- Easy iron fabric.
- Back yoke.
- Fused stand up semi-cut
- Two button cuffs.

away collar.

- · Curved hem.
- Removable collar bones.
- Double folded side and sleeve seams.

| <b>A</b> ÎN |       |            |
|-------------|-------|------------|
| Black       | White | Light Blue |