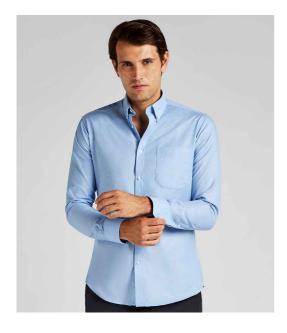

#### K184 Kustom Kit

Kustom Kit Long Sleeve Slim Fit Workwear Oxford Shirt

Sizes: Material: Weight: 14 - 18 70% cotton/30% polyester. 135 gsm

## Features

- Fused stand up button down collar.
- Single stitched armholes.
- Left chest pocket.
- Back yoke with darted back panel.
- Double folded side and sleeve seams.
- Two button cuffs with button on cuff gauntlet.
- Curved hem.
- 50°C wash.