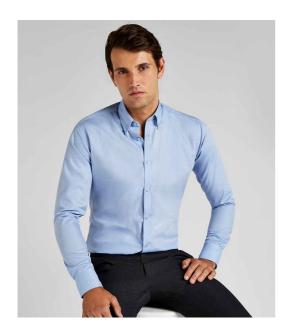

### K139 Kustom Kit

Kustom Kit Long Sleeve Slim Fit Oxford Twill Non-Iron Shirt

Sizes: **14 - 18** 

Material: 100% cotton twill.

Weight: 130 gsm

Light Blue