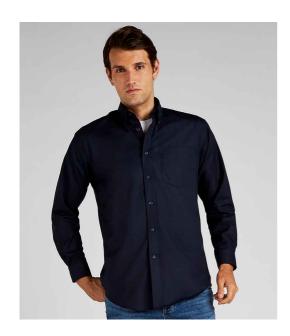

### K351 Kustom Kit

Kustom Kit Long Sleeve Classic Fit Workwear Oxford Shirt

Sizes: **13.5 - 23** 

Material: 70% cotton/30% polyester.

Weight: 135 gsm

## **Features**

- Easy iron fabric.
- Button down collar.
- · Left chest pocket.
- Self colour buttons.
- Back yoke with two pleats.
- Double stitched side and sleeve seams.
- Adjustable cuffs with button on cuff gauntlet.
- · Curved hem.
- 50°C wash.
- Available in short sleeve K350.