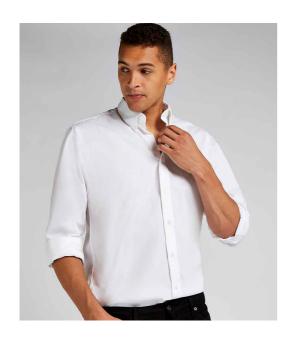

### K140 Kustom Kit

Kustom Kit Long Sleeve Classic Fit Workforce Shirt

Sizes: S - 3XL

Material: 65% polyester/35% cotton poplin.

Weight: 115 gsm

## **Features**

- Easy iron.
- Fused stand up button down collar.
- · Self colour buttons.
- Back yoke and two pleats.
- Double folded side and sleeve seams.
- · Optional pocket.
- Single button cuffs.
- · Curved hem.
- Available in short sleeve K100.