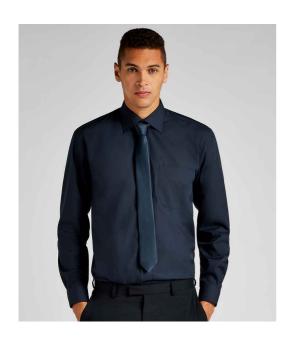

#### K104 Kustom Kit

Kustom Kit Long Sleeve Classic Fit Business Shirt

Sizes: **14.5 - 21** 

Material: 55% cotton/45% polyester poplin.

Weight: 105 gsm

# **Features**

- Easy iron fabric.
- Fused stand up collar.
- · Left chest pocket.
- Back yoke.

- Double folded seams.
- Two button adjustable cuffs with option for cuff links.
- Shaped hem.
- Available in short sleeve K102.