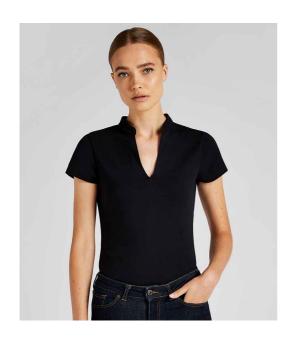

### K770 Kustom Kit

Kustom Kit Ladies V Neck Corporate Top

Sizes: **8/10 - 20/22** 

Material: 95% cotton/5% elastane.

Weight: 200 gsm

## **Features**

• Fitted style.

- Shaped side seams.
- V neck and mandarin collar.
- Straight hem.
- Self fabric faced V.
- Twin needle cuffs and hem.
- Taped shoulder seams.

|       | T     |
|-------|-------|
| Black | White |