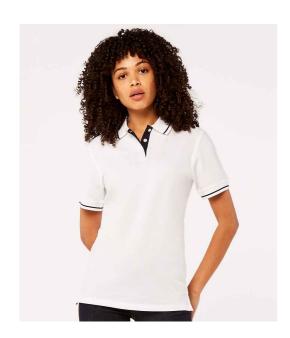

### K706 Kustom Kit

Kustom Kit Ladies St Mellion Tipped Cotton Piqué Polo Shirt

Sizes: 8 - 20

Material: 100% combed cotton.

Weight: 210 gsm

## **Features**

- Classic fit.
- 1x1 ribbed flat knit collar and cuffs.
- Contrast taped neck.
- Locker patch.

- Three pearl effect button placket.
- Contrast inner placket and tipping on collar and cuffs.
- Contrast taped side vents.
- Twin needle hem.