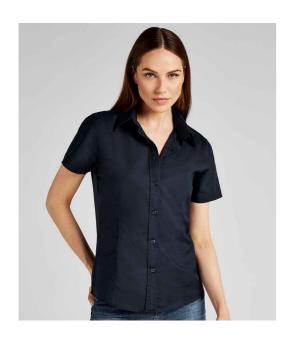

### K360 Kustom Kit

Kustom Kit Ladies Short Sleeve Tailored Workwear Oxford Shirt

Sizes: **6 - 28** 

Material: 70% cotton/30% polyester.

Weight: 135 gsm