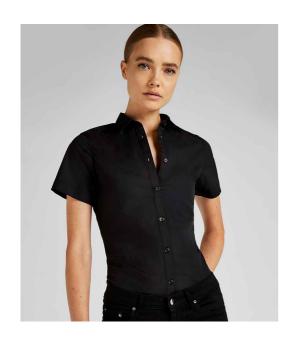

### **K241 Kustom Kit**

Kustom Kit Ladies Short Sleeve Tailored Poplin Shirt

Sizes: **6 - 28** 

Material: 65% polyester/35% cotton.

Weight: 105 gsm

## **Features**

- Easy iron fabric.
- Soft fused stand up collar.
- Self colour buttons.
- Back yoke.
- Bust and back darts.
- Single needle stitched armholes.
- Twin needle sleeves and side seams.
- · Curved hem.
- Available in long sleeve K242.