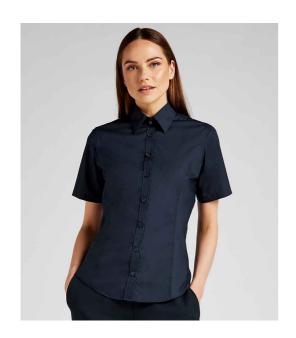

### **K742F Kustom Kit**

Kustom Kit Ladies Short Sleeve Tailored Business Shirt

Sizes: **6 - 28** 

Material: 55% cotton/45% polyester poplin.

Weight: 105 gsm

## **Features**

- Fused stand up collar.
  - Narrow placket with self •

colour buttons.

- Curved panels front and back.
- · Princess seams.
- · Curved hem.
- Available in long sleeve K743F.

|       | 11    |            | 1         |
|-------|-------|------------|-----------|
| Black | White | Light Blue | Dark Navy |