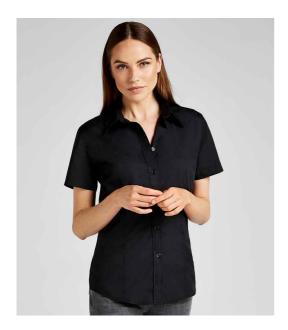

### K728 Kustom Kit

Kustom Kit Ladies Short Sleeve Classic Fit Workforce Shirt

Sizes: 8 - 28

Material: 65% polyester/35% combed cotton poplin.

Weight: 115 gsm

## **Features**

• Stand up collar.

Front and back darts.

• Optional pocket.

• Double folded seams.

• Self colour buttons.

· Curved hem.

Back yoke.