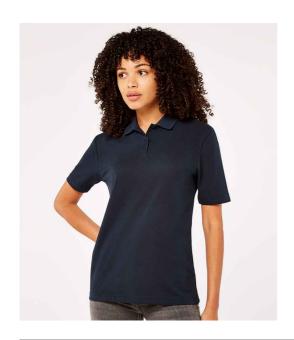

### K722 Kustom Kit

Kustom Kit Ladies Regular Fit Workforce Piqué Polo Shirt

Sizes: **8 - 20** 

Material: 50% cotton/50% polyester.

Weight: 200 gsm