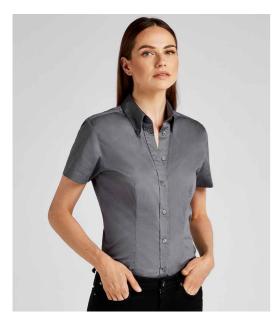

#### K701 Kustom Kit

Kustom Kit Ladies Premium Short Sleeve Tailored Oxford Shirt

Sizes: Material: Weight: 6 - 28 85% cotton/15% polyester. 125 gsm

## Features

- Easy iron fabric.
- Button down collar.
- Back yoke.
- Front and back darts.
- Twin needle stitching.
- Curved hem.
- Available in long sleeve K702.

| Ť     | TT    | T          |               | T          | T      | T        | Ť   |
|-------|-------|------------|---------------|------------|--------|----------|-----|
| Black | White | Light Blue | Midnight Navy | Royal Blue | Silver | Charcoal | Red |