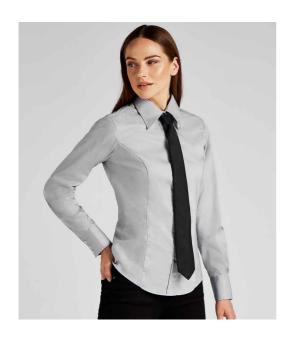

### K702 Kustom Kit

Kustom Kit Ladies Premium Long Sleeve Tailored Oxford Shirt

Sizes: **6 - 28** 

Material: 85% cotton/15% polyester.

Weight: 125 gsm

# **Features**

• Easy iron fabric.

Princess seams.

• Fused stand up collar.

• Three button cuffs.

• Back yoke.

· Curved hem.

Double folded seams.