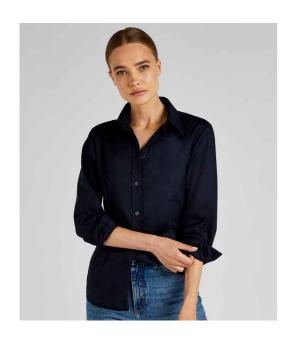

#### K361 Kustom Kit

Kustom Kit Ladies Long Sleeve Tailored Workwear Oxford Shirt

Sizes: **6 - 28** 

Material: 70% cotton/30% polyester.

Weight: 135 gsm

## **Features**

• Easy iron fabric.

• Double folded seams.

• Fused stand up collar.

• Adjustable cuffs.

Self colour buttons.

Curved hem.

Front and back darts.