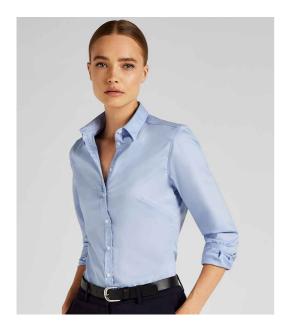

#### K782 Kustom Kit

Kustom Kit Ladies Long Sleeve Tailored Stretch Oxford Shirt

| Sizes:    |
|-----------|
| Material: |
| Weight:   |

6 - 20 58% cotton/39% polyester/3% Lycra®. 143 gsm

# Features

- Fused stand up collar.
- Back yoke.
- Bust and back darts.
- Double stitched side and sleeve seams.
- Adjustable cuffs with button on cuff gauntlet.
- Curved hem.

| AT N  |            |
|-------|------------|
| White | Light Blue |