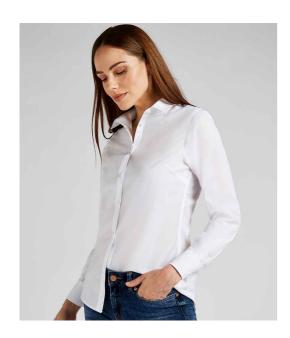

#### **K242 Kustom Kit**

Kustom Kit Ladies Long Sleeve Tailored Poplin Shirt

Sizes: **6 - 28** 

Material: 65% polyester/35% cotton.

Weight: 105 gsm

## **Features**

- Easy iron fabric.
- Soft fused stand up collar.
- Self colour buttons.
- Back yoke.
- Bust and back darts.
- Single needle stitched armholes.
- Twin needle sleeves and side seams.
- Two button adjustable cuffs.
- Curved hem.
- Available in short sleeve K241.