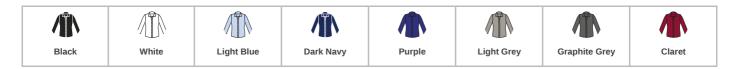

#### **K242 Kustom Kit**

Kustom Kit Ladies Long Sleeve Tailored Poplin Shirt

Sizes: **6 - 28** 

Material: 65% polyester/35% cotton.

Weight: 105 gsm