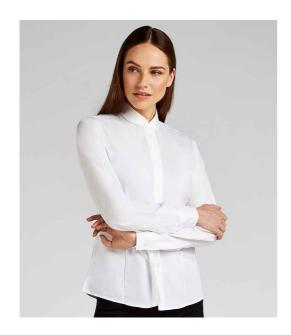

### **K261 Kustom Kit**

Kustom Kit Ladies Long Sleeve Tailored Mandarin Collar Shirt

Sizes: **8 - 18** 

Material: 65% polyester/35% cotton poplin.

Weight: 115 gsm

# **Features**

- Easy iron fabric.
- Soft fused mandarin collar.
- Front and back darts.
- Concealed placket.
- Single needle stitched armholes.
- · Side vents.
- Single button cuffs.
- · Curved hem.

| <b>1</b> |       |
|----------|-------|
| Black    | White |