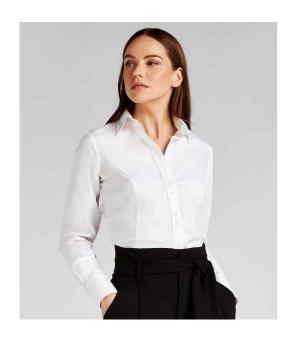

### K388 Kustom Kit

Kustom Kit Ladies Long Sleeve Tailored City Business Shirt

Sizes: 8 - 20

Material: 100% cotton.

Weight: White 120 gsm, Black 125 gsm

# **Features**

- Easy iron fabric.
- Soft fused collar.
- Back yoke.
- Twin button closure.
- Princess seaming to front and back.
- Two button cuffs.
- Twin needle stitching.
- Curved hem.

| Black | White |
|-------|-------|