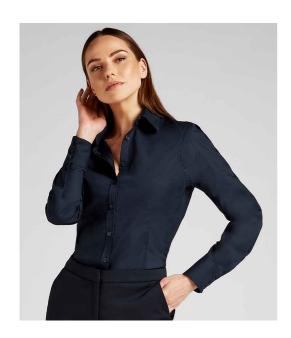

#### K743F Kustom Kit

Kustom Kit Ladies Long Sleeve Tailored Business Shirt

Sizes: **6 - 28** 

Material: 55% cotton/45% polyester poplin.

Weight: 105 gsm

## **Features**

- Easy iron fabric.
- Fused stand up collar.
- Narrow placket with self colour buttons.
- Curved panels, front and back.
- · Princess seams.
- Three button cuffs.
- · Curved hem.
- Available in short sleeve K742F.