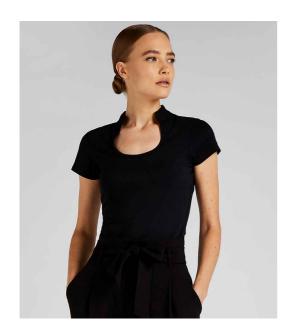

### K755 Kustom Kit

Kustom Kit Ladies Keyhole Neck Corporate Top

Sizes: 8/10 - 20/22

Material: 95% cotton/5% elastane.

Weight: 200 gsm

## **Features**

• Fitted style.

Mandarin collar.

Keyhole neckline.

• Self fabric bound front neckline.

• Shaped side seams.

• Twin needle cuffs and hem.

| <b>(5)</b> | 157   |
|------------|-------|
| Black      | White |