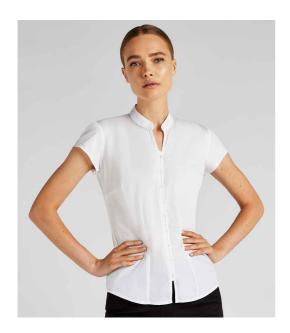

### K727 Kustom Kit

Kustom Kit Ladies Cap Sleeve V Neck Tailored Continental Blouse

Sizes: **8 - 20** 

Material: 65% polyester/35% cotton poplin.

Weight: 115 gsm

## **Features**

• Easy iron fabric.

• Front inner placket.

• V neck and mandarin collar.

• Front, bust and back darts.

• Self colour square buttons.

· Curved hem.

| Black | White |
|-------|-------|