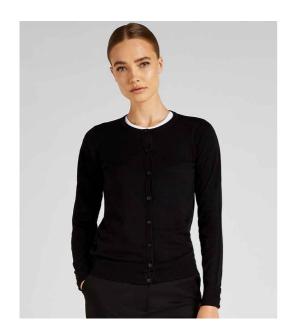

### K355 Kustom Kit

Kustom Kit Ladies Arundel Round Neck Cardigan

Sizes: **6 - 20** 

Material: 50% cotton/50% acrylic.

## **Features**

• 12 gauge.

• Reinforced shoulder seams.

• Tubular linked neck.

• Placket and button detail on

cuffs.

• 1x1 ribbed cuffs and hem.

| Black | Navy |
|-------|------|