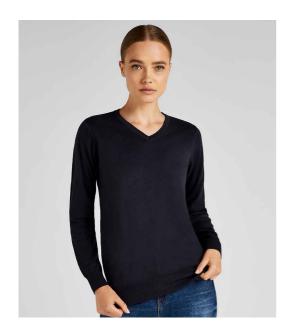

### K353 Kustom Kit

Kustom Kit Ladies Arundel Cotton Acrylic V Neck Sweater

Sizes: **6 - 20** 

Material: 50% cotton/50% acrylic.

## **Features**

• 12 gauge.

• Tubular linked mitred V neck.

· Set in sleeves.

• 1x1 ribbed cuffs and hem.