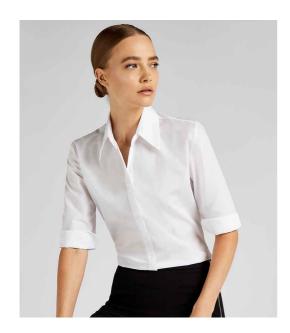

### K715 Kustom Kit

Kustom Kit Ladies 3/4 Sleeve Tailored Continental Shirt

Sizes: **8 - 22** 

Material: 65% polyester/35% cotton poplin.

Weight: 115 gsm

# **Features**

- Easy iron fabric.
- Fused stand up collar.
- Fitted style with bust and back darts.
- Pearlised buttons.

- · Concealed placket.
- 3/4 length sleeves with cuff vent.
- · Side vents.
- · Curved hem.