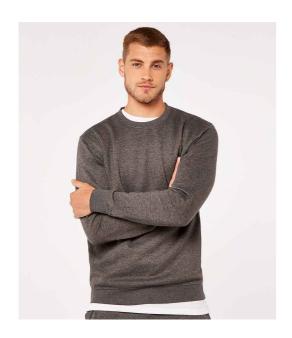

### K302 Kustom Kit

Kustom Kit Klassic Sweatshirt

Sizes: XS - 4XL

Material: 65% polyester/35% cotton.

Weight: 280 gsm

# **Features**

- Drop shoulder style.
- Self fabric collar.
- Taped neck and shoulders.
- Double layer self fabric cuffs and hem.
- Twin needle stitched shoulders and armholes.
- · Tear out label.
- Superwash® 60°C.

| Black | Navy | Dark Grey Marl |
|-------|------|----------------|