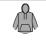

#### K333 Kustom Kit

Kustom Kit Hoodie

Sizes: XXS - 4XL

Material: 80% cotton/20% polyester.

Weight: 280 gsm

## **Features**

- Drop shoulder style.
- Two panel jersey lined hood with flat lace drawcord.
- Taped neck and shoulders.
- Front pouch pocket.
- Ribbed cuffs and hem.
- Twin needle stitching.
- · Tear out label.