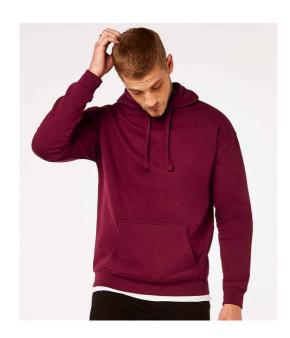

#### K333 Kustom Kit

Kustom Kit Hoodie

Sizes: XXS - 4XL

Material: 80% cotton/20% polyester.

Weight: 280 gsm

## **Features**

- Drop shoulder style.
- Two panel jersey lined hood with flat lace drawcord.
- Taped neck and shoulders.
- Front pouch pocket.
- Ribbed cuffs and hem.
- Twin needle stitching.
- · Tear out label.

Navy

Dark Grey

**Graphite Grey** 

Heather Grey

Burgundy