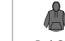

#### K333 Kustom Kit

Kustom Kit Hoodie

Sizes: XXS - 4XL

Material: 80% cotton/20% polyester.

Weight: 280 gsm

## **Features**

- Drop shoulder style.
- Two panel jersey lined hood with flat lace drawcord.
- Taped neck and shoulders.
- Front pouch pocket.
- Ribbed cuffs and hem.
- Twin needle stitching.
- · Tear out label.