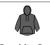

#### K333 Kustom Kit

Kustom Kit Hoodie

Sizes: XXS - 4XL

Material: 80% cotton/20% polyester.

Weight: 280 gsm

## **Features**

- Drop shoulder style.
- Two panel jersey lined hood with flat lace drawcord.
- Taped neck and shoulders.
- Front pouch pocket.
- Ribbed cuffs and hem.
- Twin needle stitching.
- · Tear out label.