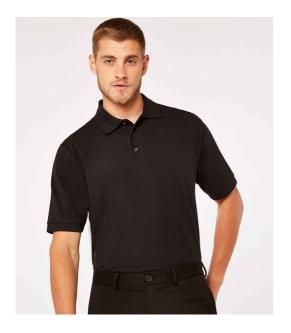

#### K460 Kustom Kit

Kustom Kit Cotton Klassic Superwash® 60°C Polo Shirt

Sizes: Material: Weight: XS - 3XL 100% ringspun combed cotton. 200 gsm

## Features

- Classic fit.
- 1x1 ribbed collar and cuffs.
- Taped neck and shoulder seams.
- Locker patch.
- Three button slanted placket.
- Side vents.
- Twin needle stitching.
- Tear out label.
- Superwash® 60°C.