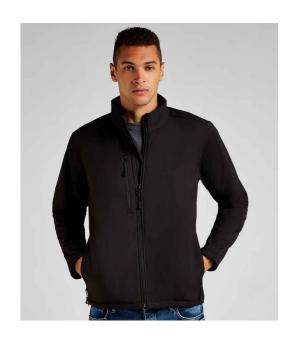

### **K954 Kustom Kit**

Kustom Kit Corporate Soft Shell Jacket

Sizes: S - 3XL

Material: Two layer soft shell.

### **Features**

- 96% polyester/4% spandex outer.
- Bonded micro fleece.
- Polyester mesh lined front panels.
- Wind resistant and breathable.
- · Taped neck.
- Hanging loop.
- Full length zip with chin guard and inner zip guard.

- Right chest zip pocket.
- Two front zip pockets.
- Self fabric panel detail.
- Open cuffs.
- · Drawcord hem.
- Drop hem.
- Zip access for decoration.

| Ã     |      |
|-------|------|
| Black | Navy |