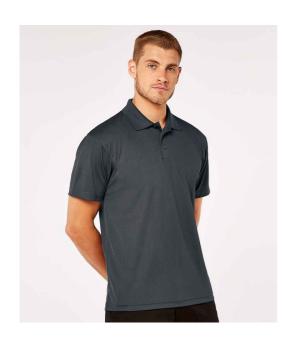

#### K455 Kustom Kit

Kustom Kit Cooltex® Plus Micro Mesh Polo Shirt

Sizes: XS - 3XL

Material: 100% polyester micro mesh.

Weight: 140 gsm

### **Features**

- Textured fabric is moisture wicking allowing you to stay cool, dry and comfortable.
- 1x1 ribbed collar.
- Self fabric taped neck.
- Three button placket.
- Twin needle sleeves and hem.
- Removable adhesive label.